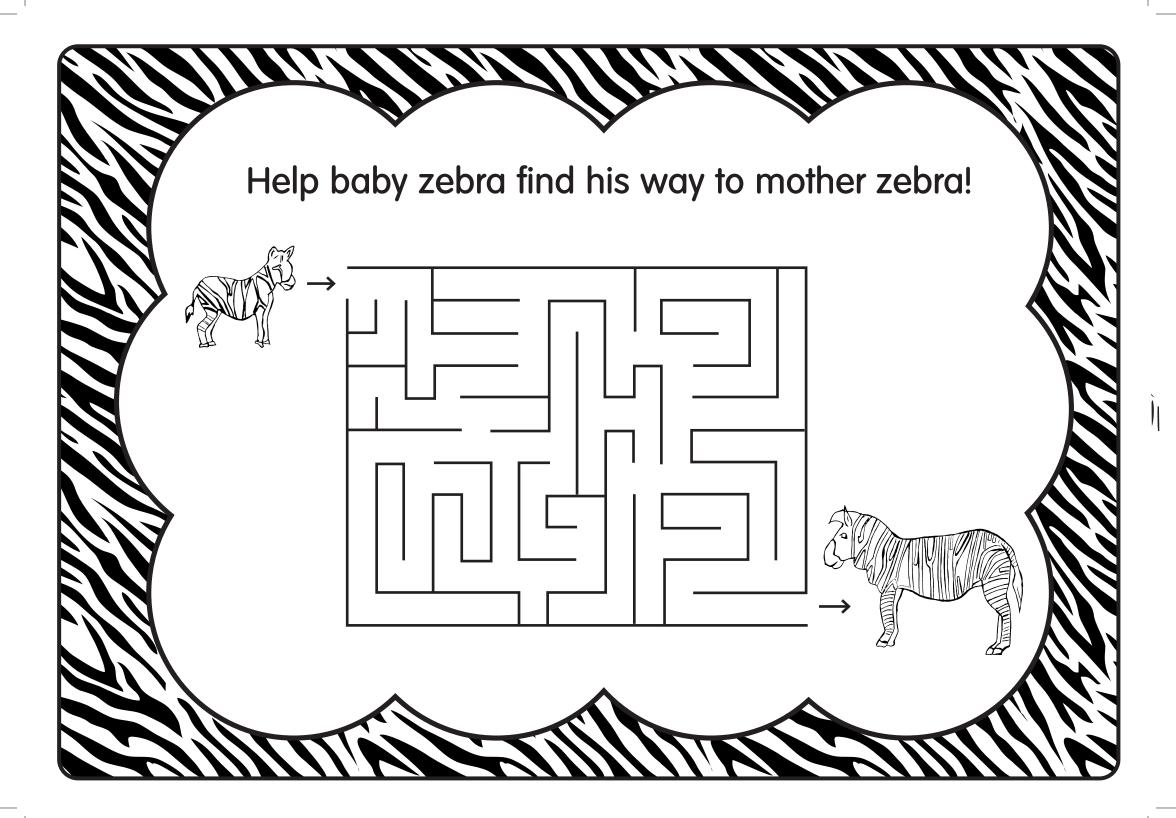

## You are an explorer! Well done!

You have learned so much about all different kinds of animals. Here, draw a picture of you as an explorer.

|  |  |  | _ | _ |
|--|--|--|---|---|
|  |  |  |   |   |
|  |  |  |   |   |
|  |  |  |   |   |
|  |  |  |   |   |
|  |  |  |   |   |
|  |  |  |   |   |
|  |  |  |   |   |
|  |  |  |   |   |
|  |  |  |   |   |
|  |  |  |   |   |
|  |  |  |   |   |
|  |  |  |   |   |
|  |  |  |   |   |
|  |  |  |   |   |
|  |  |  |   |   |
|  |  |  |   |   |
|  |  |  |   |   |
|  |  |  |   |   |
|  |  |  | _ | _ |
|  |  |  |   |   |