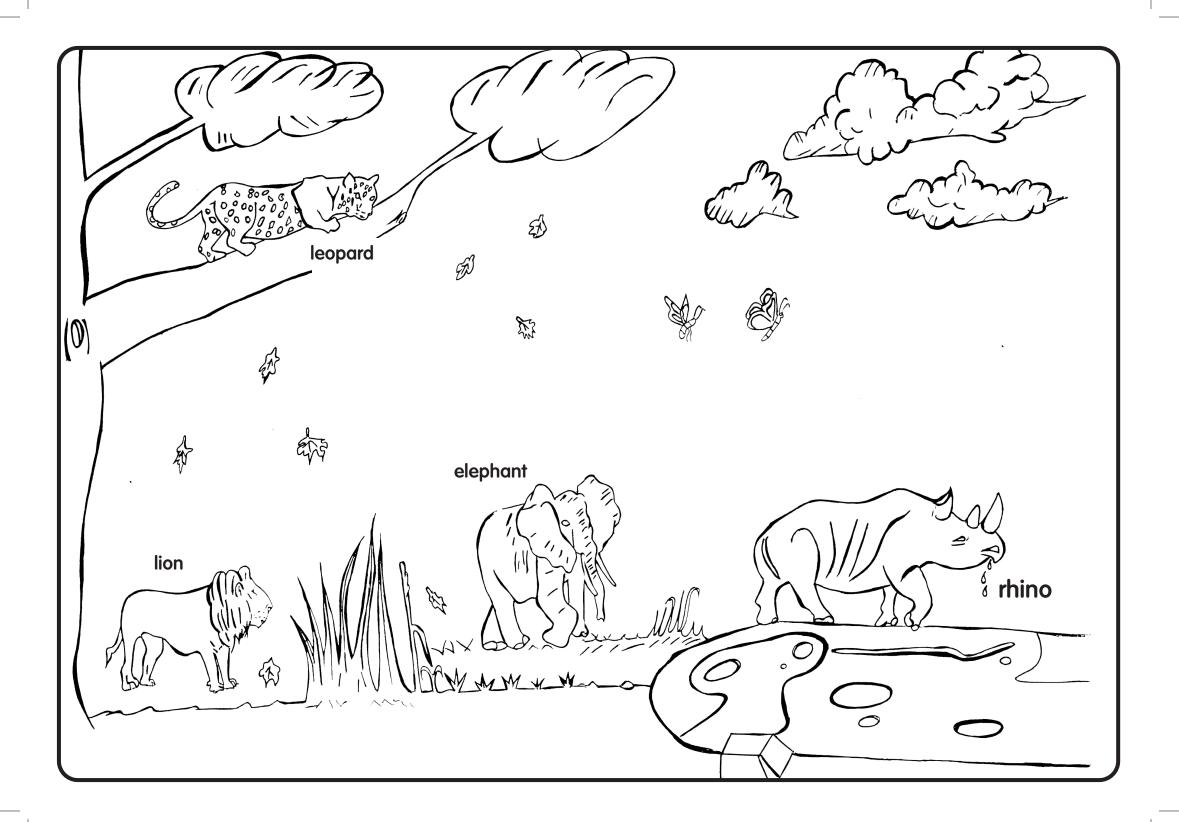

The production and printing of this publication is supported by:

What is your favourite animal? Draw it here.

Do you want to tell a little story about your favourite animal? What does it eat? Where does it live? Is it big or small?