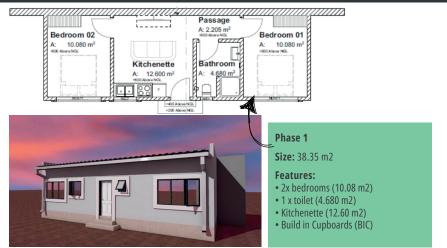

nge.
- Faster Results: Enjoy parts of your project sooner.



**Expand with Phase 2:** As your family grows or your lifestyle changes, easily add more rooms, a garage, or even a flat!

Let's embrace incremental construction as a pathway to a brighter future – one where flexibility, affordability, sustainability, and empowerment are at the heart of every project we undertake. Let's take time to build a better world, one step at a time.

#### HOUSE PLAN 1:





Phase 1 Size: 106.45 m2

#### Features:

- Main Bedroom (13.25 m2)
- En-suite (5.55 m2)
- 2x bedrooms (11.1 m2)
- Veranda (6.75 m2)
- New Garage (23.57 m2)
- Open Plan (36 m2)
- Built-in cupboards (BIC)

#### HOUSE PLAN 2:





#### HOUSE PLAN 4:



#### HOUSE PLAN 5:



#### HOUSE PLAN 6:



#### HOUSE PLAN 7:



#### HOUSE PLAN 8:



### HOUSE PLAN 9:

**COMBO** Combine any House Plan 5, 6, 7 + House Plan 8 (outside dwelling)

Price: N\$ 1500.00

Pay off in 2-3 installments

## HOUSE PLAN 10:

COMBO Combine any House Plan 3,4 + House Plan 8 (outside dwelling)

Price: N\$ 1500.00 Pay off in 2-3 installments

# STEPS TO FOLLOW AFTER GETTING YOUR BUILDING PLAN/SITE PLAN



#### **Bank Details:**

First National Bank (Fnb) Account Name: Development Workshop Namibia Account Number: 64278216055 Branch Code: 281872 Branch Name: Windhoek Corporate Centre

#### **Reference:**

1.Dwn Client: SE6/ CLIENT UNIQUE CODE 2.Non-Dwn Client: SE6/ CLIENT NAME AND TOWN

#### PAY OFF IN INSTALLMENTS OF 2-3 MONTHS

Visit your nearest Development Workshop Namibia Office www.dwnamibia.org