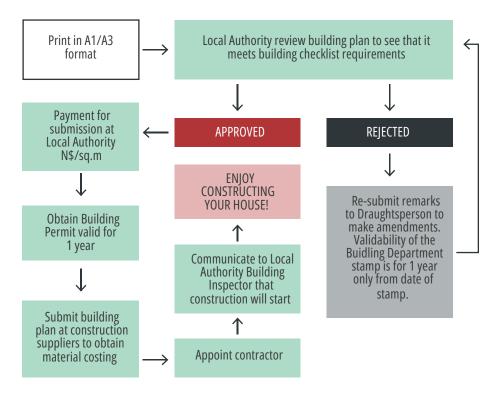

# STEPS TO FOLLOW AFTER GETTING YOUR BUILDING PLAN/SITE PLAN

#### **Bank Details:**

First National Bank (Fnb) Account Name: Development Workshop Namibia Account Number: 64278216055 Branch Code: 281872 Branch Name: Windhoek Corporate Centre

#### **Reference:**

1.Dwn Client: SE6/ CLIENT UNIQUE CODE 2.Non-Dwn Client: SE6/ CLIENT NAME AND TOWN

#### PAY OFF IN INSTALLMENTS OF 2-3 MONTHS

Visit your nearest Development Workshop Namibia Office www.dwnamibia.org