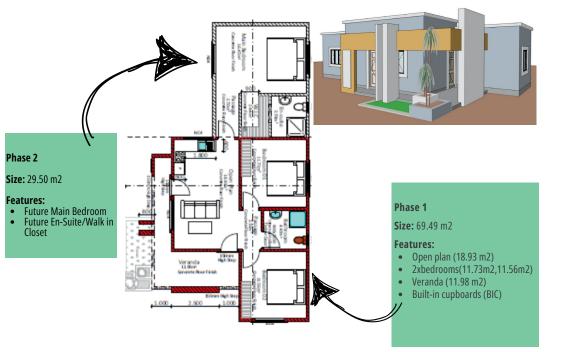

: Control costs with a phased approach.
- Flexible: Adapt your project as your needs change.
- Faster Results: Enjoy parts of your project sooner.



**Expand with Phase 2:** As your family grows or your lifestyle changes, easily add more rooms, a garage, or even a flat!

Let's embrace incremental construction as a pathway to a brighter future – one where flexibility, affordability, sustainability, and empowerment are at the heart of every project we undertake. Let's take time to build a better world, one step at a time.

#### HOUSE PLAN 1:





Phase 1 Size: 106.45 m2

#### Features:

- Main Bedroom (13.25 m2)
- En-suite (5.55 m2)
- 2x bedrooms (11.1 m2)
- Veranda (6.75 m2)
- New Garage (23.57 m2)
- Open Plan (36 m2)
- Built-in cupboards (BIC)

#### HOUSE PLAN 2:





#### HOUSE PLAN 4:



#### HOUSE PLAN 5:



#### HOUSE PLAN 6:



#### HOUSE PLAN 7:



#### HOUSE PLAN 8:



### HOUSE PLAN 9:

**COMBO** Combine any House Plan 5, 6, 7 + House Plan 8 (outside dwelling)

Price: N\$ 1500.00

Pay off in 2-3 installments

## HOUSE PLAN 10:

COMBO Combine any House Plan 3,4 + House Plan 8 (outside dwelling)

Price: N\$ 1500.00 Pay off in 2-3 installments

# STEPS TO FOLLOW AFTER GETTING YOUR BUILDING PLAN/SITE PLAN



#### **Bank Details:**

First National Bank (Fnb) Account Name: Development Workshop Namibia Account Number: 64278216055 Branch Code: 281872 Branch Name: Windhoek Corporate Centre

#### **Reference:**

1.Dwn Client: SE6/ CLIENT UNIQUE CODE 2.Non-Dwn Client: SE6/ CLIENT NAME AND TOWN

#### PAY OFF IN INSTALLMENTS OF 2-3 MONTHS

Visit your nearest Development Worksho