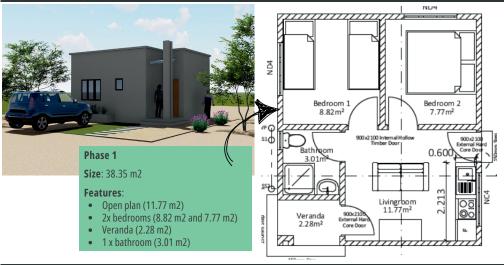

ject as your needs change.
- Faster Results: Enjoy parts of your project sooner.



**Expand with Phase 2:** As your family grows or your lifestyle changes, easily add more rooms, a garage, or even a flat!

Let's embrace incremental construction as a pathway to a brighter future – one where flexibility, affordability, sustainability, and empowerment are at the heart of every project we undertake. Let's take time to build a better world, one step at a time.

#### HOUSE PLAN 1:





Phase 1 Size: 106.45 m2

#### Features:

- Main Bedroom (13.25 m2)
- En-suite (5.55 m2)
- 2x bedrooms (11.1 m2)
- Veranda (6.75 m2)
- New Garage (23.57 m2)
- Open Plan (36 m2)
- Built-in cupboards (BIC)

#### HOUSE PLAN 2:





#### HOUSE PLAN 4:



#### HOUSE PLAN 5:



#### HOUSE PLAN 6:



#### HOUSE PLAN 7:



#### HOUSE PLAN 8:



### HOUSE PLAN 9:

**COMBO** Combine any House Plan 5, 6, 7 + House Plan 8 (outside dwelling)

Price: N\$ 1500.00

Pay off in 2-3 installments

## HOUSE PLAN 10:

COMBO Combine any House Plan 3,4 + House Plan 8 (outside dwelling)

Price: N\$ 1500.00 Pay off in 2-3 installments

# STEPS TO FOLLOW AFTER GETTING YOUR BUILDING PLAN/SITE PLAN



#### **Bank Details:**

First National Bank (Fnb) Account Name: Development Workshop Namibia Account Number: 64278216055 Branch Code: 281872 Branch Name: Windhoek Corporate Centre

#### **Reference:**

1.Dwn Client: SE6/ CLIENT UNIQUE CODE 2.Non-Dwn Client: SE6/ CLIENT NAME AND TOWN

#### PAY OFF IN INSTALLMENTS OF 2-3 MONTHS

Visit your nearest Development Workshop Namibia Office www.dwnamibia.org