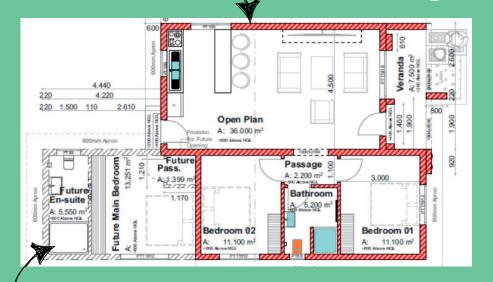

#### HOUSE PLAN 1:

Phase 1 Size: 106.45 m2

#### Features:

- Main Bedroom (13.25 m2)
- En-suite (5.55 m2)
- 2x bedrooms (11.1 m2)
- Veranda (6.75 m2)
- New Garage (23.57 m2)
- Open Plan (36 m2)
- Built-in cupboards (BIC)