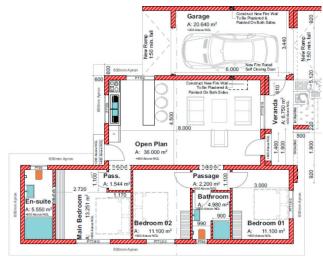

#### HOUSE PLAN 1:

Phase 1 Size: 106.45 m2

#### Features:

- Main Bedroom (13.25 m2)
- En-suite (5.55 m2)
- 2x bedrooms (11.1 m2)
- Veranda (6.75 m2)
- New Garage (23.57 m2)
- Open Plan (36 m2)
- Built-in cupboards (BIC)