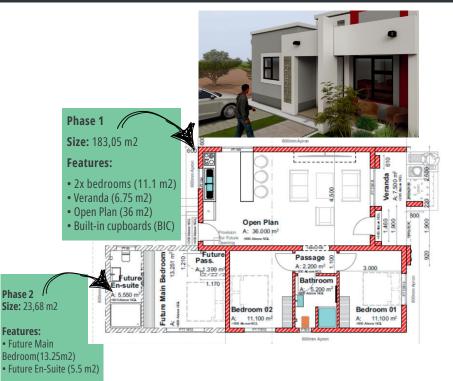

time.

- Budget-Friendly: Control costs with a phased approach.
- Flexible: Adapt your project as your needs change.
- Faster Results: Enjoy parts of your project sooner.



**Expand with Phase 2:** As your family grows or your lifestyle changes, easily add more rooms, a garage, or even a flat!

Let's embrace incremental construction as a pathway to a brighter future – one where flexibility, affordability, sustainability, and empowerment are at the heart of every project we undertake. Let's take time to build a better world, one step at a time.

#### HOUSE PLAN 1:





Phase 1 Size: 106.45 m2

#### Features:

- Main Bedroom (13.25 m2)
- En-suite (5.55 m2)
- 2x bedrooms (11.1 m2)
- Veranda (6.75 m2)
- New Garage (23.57 m2)
- Open Plan (36 m2)
- Built-in cupboards (BIC)

#### HOUSE PLAN 2:





#### HOUSE PLAN 4:



#### HOUSE PLAN 5:



#### HOUSE PLAN 6:



#### HOUSE PLAN 7:



#### HOUSE PLAN 8:



### HOUSE PLAN 9:

**COMBO** Combine any House Plan 5, 6, 7 + House Plan 8 (outside dwelling)

Price: N\$ 1500.00

Pay off in 2-3 installments

## HOUSE PLAN 10:

COMBO Combine any House Plan 3,4 + House Plan 8 (outside dwelling)

Price: N\$ 1500.00 Pay off in 2-3 installments

# STEPS TO FOLLOW AFTER GETTING YOUR BUILDING PLAN/SITE PLAN



#### **Bank Details:**

First National Bank (Fnb) Account Name: Development Workshop Namibia Account Number: 64278216055 Branch Code: 281872 Branch Name: Windhoek Corporate Centre

#### **Reference:**

1.Dwn Client: SE6/ CLIENT UNIQUE CODE 2.Non-Dwn Client: SE6/ CLIENT NAME AND TOWN

#### PAY OFF IN INSTALLMENTS OF 2-3 MONTHS

Visit your nea