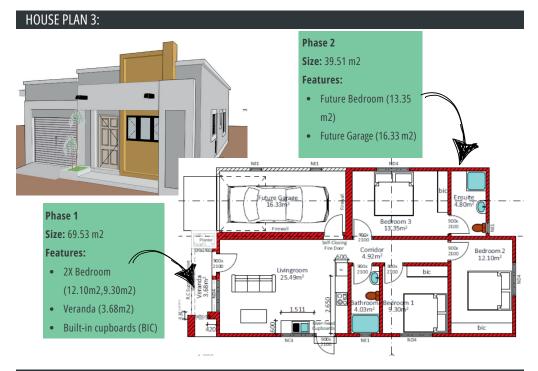

me.

- Budget-Friendly: Control costs with a phased approach.
- Flexible: Adapt your project as your needs change.
- Faster Results: Enjoy parts of your project sooner.



**Expand with Phase 2:** As your family grows or your lifestyle changes, easily add more rooms, a garage, or even a flat!

Let's embrace incremental construction as a pathway to a brighter future – one where flexibility, affordability, sustainability, and empowerment are at the heart of every project we undertake. Let's take time to build a better world, one step at a time.

#### HOUSE PLAN 1:





Phase 1 Size: 106.45 m2

#### Features:

- Main Bedroom (13.25 m2)
- En-suite (5.55 m2)
- 2x bedrooms (11.1 m2)
- Veranda (6.75 m2)
- New Garage (23.57 m2)
- Open Plan (36 m2)
- Built-in cupboards (BIC)

#### HOUSE PLAN 2:





#### HOUSE PLAN 4:



#### HOUSE PLAN 5:



#### HOUSE PLAN 6:



#### HOUSE PLAN 7:



#### HOUSE PLAN 8:



### HOUSE PLAN 9:

**COMBO** Combine any House Plan 5, 6, 7 + House Plan 8 (outside dwelling)

Price: N\$ 1500.00

Pay off in 2-3 installments

## HOUSE PLAN 10:

COMBO Combine any House Plan 3,4 + House Plan 8 (outside dwelling)

Price: N\$ 1500.00 Pay off in 2-3 installments

# STEPS TO FOLLOW AFTER GETTING YOUR BUILDING PLAN/SITE PLAN



#### **Bank Details:**

First National Bank (Fnb) Account Name: Development Workshop Namibia Account Number: 64278216055 Branch Code: 281872 Branch Name: Windhoek Corporate Centre

#### **Reference:**

1.Dwn Client: SE6/ CLIENT UNIQUE CODE 2.Non-Dwn Client: SE6/ CLIENT NAME AND TOWN

#### PAY OFF IN INSTALLMENTS OF 2-3 MONTHS

Visit your neare