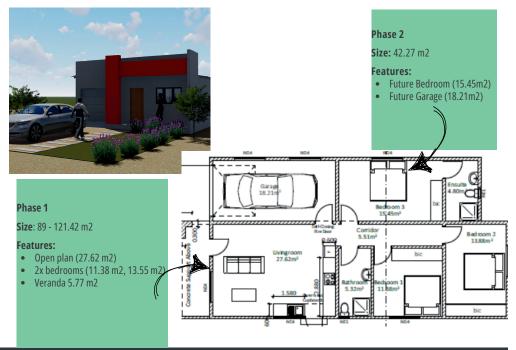

phased approach.
- Flexible: Adapt your project as your needs change.
- Faster Results: Enjoy parts of your project sooner.



**Expand with Phase 2:** As your family grows or your lifestyle changes, easily add more rooms, a garage, or even a flat!

Let's embrace incremental construction as a pathway to a brighter future – one where flexibility, affordability, sustainability, and empowerment are at the heart of every project we undertake. Let's take time to build a better world, one step at a time.

#### HOUSE PLAN 1:





Phase 1 Size: 106.45 m2

#### Features:

- Main Bedroom (13.25 m2)
- En-suite (5.55 m2)
- 2x bedrooms (11.1 m2)
- Veranda (6.75 m2)
- New Garage (23.57 m2)
- Open Plan (36 m2)
- Built-in cupboards (BIC)

#### HOUSE PLAN 2:





#### HOUSE PLAN 4:



#### HOUSE PLAN 5:



#### HOUSE PLAN 6:



#### HOUSE PLAN 7:



#### HOUSE PLAN 8:



### HOUSE PLAN 9:

**COMBO** Combine any House Plan 5, 6, 7 + House Plan 8 (outside dwelling)

Price: N\$ 1500.00

Pay off in 2-3 installments

## HOUSE PLAN 10:

COMBO Combine any House Plan 3,4 + House Plan 8 (outside dwelling)

Price: N\$ 1500.00 Pay off in 2-3 installments

# STEPS TO FOLLOW AFTER GETTING YOUR BUILDING PLAN/SITE PLAN



#### **Bank Details:**

First National Bank (Fnb) Account Name: Development Workshop Namibia Account Number: 64278216055 Branch Code: 281872 Branch Name: Windhoek Corporate Centre

#### **Reference:**

1.Dwn Client: SE6/ CLIENT UNIQUE CODE 2.Non-Dwn Client: SE6/ CLIENT NAME AND TOWN

#### PAY OFF IN INSTALLMENTS OF 2-3 MONTHS

Visit your nearest Development Workshop Namibia Office www.d