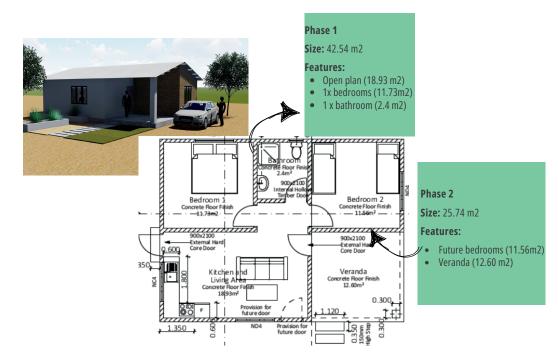

exible: Adapt your project as your needs change.
- Faster Results: Enjoy parts of your project sooner.



**Expand with Phase 2:** As your family grows or your lifestyle changes, easily add more rooms, a garage, or even a flat!

Let's embrace incremental construction as a pathway to a brighter future – one where flexibility, affordability, sustainability, and empowerment are at the heart of every project we undertake. Let's take time to build a better world, one step at a time.

#### HOUSE PLAN 1:





Phase 1 Size: 106.45 m2

#### Features:

- Main Bedroom (13.25 m2)
- En-suite (5.55 m2)
- 2x bedrooms (11.1 m2)
- Veranda (6.75 m2)
- New Garage (23.57 m2)
- Open Plan (36 m2)
- Built-in cupboards (BIC)

#### HOUSE PLAN 2:





#### HOUSE PLAN 4:



#### HOUSE PLAN 5:



#### HOUSE PLAN 6:



#### HOUSE PLAN 7:



#### HOUSE PLAN 8:



### HOUSE PLAN 9:

**COMBO** Combine any House Plan 5, 6, 7 + House Plan 8 (outside dwelling)

Price: N\$ 1500.00

Pay off in 2-3 installments

## HOUSE PLAN 10:

COMBO Combine any House Plan 3,4 + House Plan 8 (outside dwelling)

Price: N\$ 1500.00 Pay off in 2-3 installments

# STEPS TO FOLLOW AFTER GETTING YOUR BUILDING PLAN/SITE PLAN



#### **Bank Details:**

First National Bank (Fnb) Account Name: Development Workshop Namibia Account Number: 64278216055 Branch Code: 281872 Branch Name: Windhoek Corporate Centre

#### **Reference:**

1.Dwn Client: SE6/ CLIENT UNIQUE CODE 2.Non-Dwn Client: SE6/ CLIENT NAME AND TOWN

#### PAY OFF IN INSTALLMENTS OF 2-3 MONTHS

Visit your nearest Development Workshop Namibia Office www.dwnamibia.org